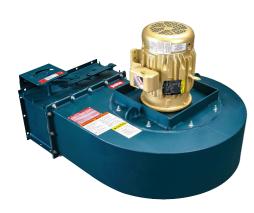

## **Installation Options**

- Depending on the process and the customer needs, dust collector fans are available as top mount or floor mount versions and can be combined with further accessories such as silencer and vibration isolation.

- To be used in all dry dust collectors or coolant mist separators.

## Comment

To ensure an energy efficient and reliable performance of the dust extraction system, the fans have to be sized to the specific application and usage.